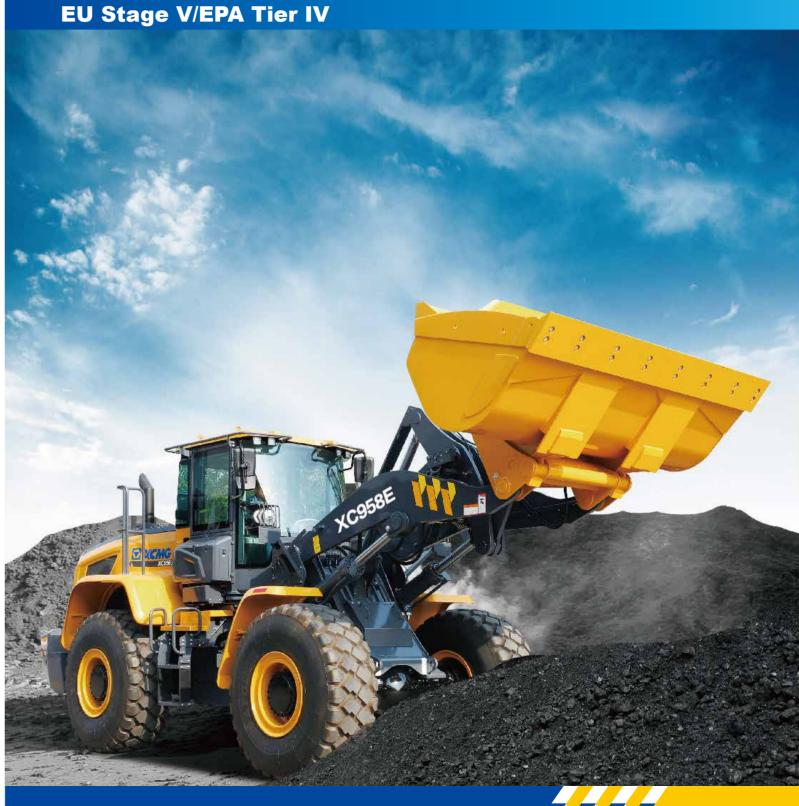

#### **OVERVIEW**

- XC958E wheelloader is a new generation of loader.XCMG makes full use of Group's international R&Dplatform to integrate global technology researchand development resources to create international advanced and completely independent intellectual property rights. This model is powerful, rugged, energy efficient, safe and comfortable, and easy maintenance and is the optimal choice for ports, mines, coals, and engineering construction and so on.
- XC958E is equipped with EU Stage V/Tier 4 emission engine, ZF 4BP 210 automatic transmission, ZF wet drive axle, electro-hydraulic load sensing hydraulicsystem. The whole machine has significant advantages in terms of reliability, energy saving, high efficiency and comfort, and has reached the interna-tional advanced level

#### XC958E WHEEL LOADER