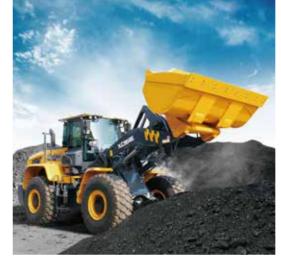

#### **OVERVIEW**

- XC958E wheelloader is a new generation of loader.XCMG makes full use of Group's international R&Dplatform to integrate global technology researchand development resources to create international advanced and completely independent intellectual property rights. This model is powerful, rugged, energy efficient, safe and comfortable, and easy maintenance and is the optimal choice for ports, mines, coals, and engineering construction and so on.
- XC958E is equipped with EU Stage V/Tier 4 emission engine, ZF 4BP 210 automatic transmission, ZF wet drive axle, electro-hydraulic load sensing hydraulicsystem. The whole machine has significant advantages in terms of reliability, energy saving, high efficiency and comfort, and has reached the interna-tional advanced level

#### XC958E WHEEL LOADER

### WHEEL LOADER XC958E

## WHEEL LOADER **XC958E**