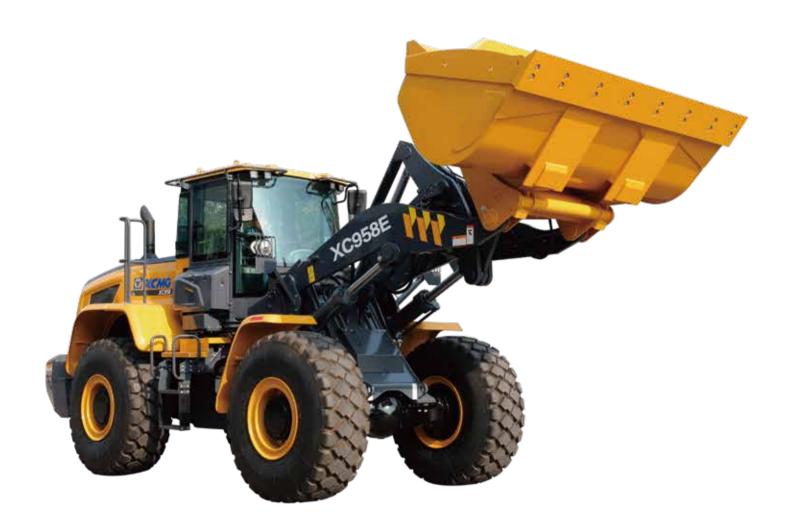

#### **OVERVIEW**

- XC958E wheelloader is a new generation of loader.XCMG makes full use of Group's international R&Dplatform to integrate global technology researchand development resources to create international advanced and completely independent intellectual property rights. This model is powerful, rugged, energy efficient, safe and comfortable, and easy maintenance and is the optimal choice for ports, mines, coals, and engineering construction and so on.
- XC958E is equipped with EU Stage V/Tier 4 emission engine, ZF 4BP 210 automatic transmission, ZF wet drive axle, electro-hydraulic load sensing hydraulicsystem. The whole machine has significant advantages in terms of reliability, energy saving, high efficiency and comfort, and has reached the interna-tional advanced level

#### XC958E WHEEL LOADER