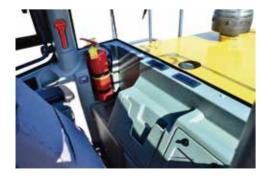

#### **High Safety Performance**

- Complying with standards of ISO 5006 operator vision field.
- Complying with standards of ISO 3449, ISO 3471, ISO 3164 ROPS/FOPS cabs.
- Complying with standard of ISO 2867, ISO 2860 ladders, passageway, operation platform and exit/ excess.
- Flame retardant material applied in cab interiors, extinguisher equipped.
- Complying with standards of ISO 10533 ISO 10570 lifting arm bracket and hinged lock devices.