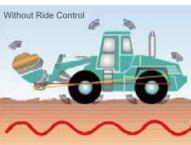

#### OPTIONAL CONFIGURATIONS

23.5R25 radial tires ride control system emergency steering system low temperature start system automatic centered lube system closed rear fender machine protection in landfill lengthened boom various buckets (or customized) several attached tools