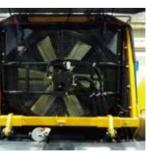

#### Intelligent

В

С

- The intelligent heat management system's large radiator + low-speed fan can automatically adjust the speed according to the heat dissipation requirements, so that the whole machine can quickly reach and an automatic reversal function for self-cleaning in high dust environments.
- Electro-hydraulic proportional load sensitive hydraulic system provides on-demand distribution of fuel supply during steering and work unit operation. At the same time, command-based control makes the operator's work easier and more fun.