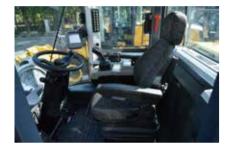

#### **Comfort Operation**

- Spacious and ergonomic cab with excellent visibility.
- > FOPS/ROPS cab with heat and air conditioning provides good air flow through multiple vents.
- > The cab is well seated and insulated to provide a dust proof environment.
- All switches are conveniently placed.
- Digital gauges monitor the machine vital functions.
- Suspension seat with lumbar support reduce operator fatigue.
- Integrated F-N-R pilot control lever of shifting function for precise control, easy operation and high working efficiency.

#### **High Safety Performance**

- Complying with standards of ISO 5006 operator vision field.
- Complying with standards of ISO 3449, ISO 3471, ISO 3164 ROPS/FOPS cabs.
- Complying with standard of ISO 2867, ISO 2860 ladders, passageway, operation platform and exit/ excess.
- Flame retardant material applied in cab interiors, extinguisher equipped.
- Complying with standards of ISO 10533 ISO 10570 lifting arm bracket and hinged lock devices.

#### **Easy Maintenance**

- > The new digital combination meter, the vehicle running status and various types of information at a glance.
- Side-turn cab and large-angle integral rear steering hood for complete display of all key components for easy maintenance and service.
- Single row of large tone radiators, upturned back cover.
- Centered electrical fuse box foe effortless check up and high reliability.
- Remote centered lubrication, drainage pressure testing of daily maintenance.