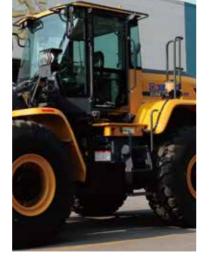

#### **OVERVIEW**

- XC958E wheelloader is a new generation of loader.XCMG makes full use of Group's international R&Dplatform to integrate global technology researchand development resources to create international advanced and completely independent intellectual property rights. This model is powerful, rugged, energy efficient, safe and comfortable, and easy maintenance and is the optimal choice for ports, mines, coals, and engineering construction and so on.
- XC958E is equipped with EU Stage V/Tier 4 emission engine, ZF 4BP 210 automatic transmission, ZF wet drive axle, electro-hydraulic load sensing hydraulicsystem. The whole machine has significant advantages in terms of reliability, energy saving, high efficiency and comfort, and has reached the interna-tional advanced level