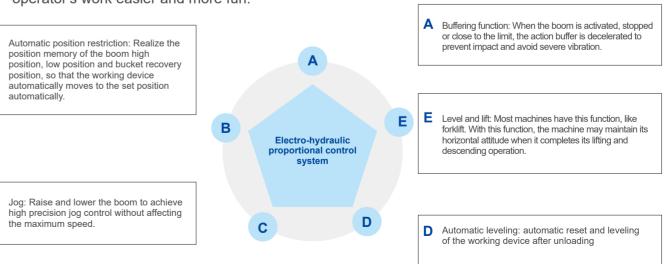

#### Intelligent

В

С

- The intelligent heat management system's large radiator + low-speed fan can automatically adjust the speed according to the heat dissipation requirements, so that the whole machine can quickly reach and an automatic reversal function for self-cleaning in high dust environments.
- Electro-hydraulic proportional load sensitive hydraulic system provides on-demand distribution of fuel supply during steering and work unit operation. At the same time, command-based control makes the operator's work easier and more fun.