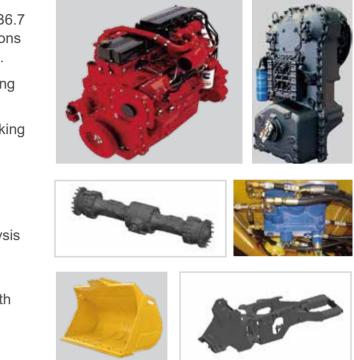

#### **High Reliability**

- Cummins B6.7 Engine, complying with Cummins B6.7 Engine providing power of complex working conditions and providing power of complex working conditions.
- ► Automatic 4BP 210 torgue converter, reduced shifting impact in travelling for various working conditions.
- ZF performance wet axle, meeting high loaded working requirements.
- Full hydraulic wet brake system of high reliability and maintenance free.
- Extra heavy load frame structure design, FEA analysis on key structural to ensure strong structure and extended machine life.
- Wear-resistance and impact-resistance high strength steel plate for bucket material.

#### Intelligent

В

С

- The intelligent heat management system's large radiator + low-speed fan can automatically adjust the speed according to the heat dissipation requirements, so that the whole machine can quickly reach and an automatic reversal function for self-cleaning in high dust environments.
- Electro-hydraulic proportional load sensitive hydraulic system provides on-demand distribution of fuel supply during steering and work unit operation. At the same time, command-based control makes the operator's work easier and more fun.

#### **Comfort Operation**

- Spacious and ergonomic cab with excellent visibility.
- > FOPS/ROPS cab with heat and air conditioning provides good air flow through multiple vents.
- > The cab is well seated and insulated to provide a dust proof environment.
- All switches are conveniently placed.
- Digital gauges monitor the machine vital functions.
- Suspension seat with lumbar support reduce operator fatigue.
- Integrated F-N-R pilot control lever of shifting function for precise control, easy operation and high working efficiency.

#### **High Safety Performance**

- Complying with standards of ISO 5006 operator vision field.
- Complying with standards of ISO 3449, ISO 3471, ISO 3164 ROPS/FOPS cabs.
- Complying with standard of ISO 2867, ISO 2860 ladders, passageway, operation platform and exit/ excess.
- Flame retardant material applied in cab interiors, extinguisher equipped.
- Complying with standards of ISO 10533 ISO 10570 lifting arm bracket and hinged lock devices.

#### **Easy Maintenance**

- > The new digital combination meter, the vehicle running status and various types of information at a glance.
- Side-turn cab and large-angle integral rear steering hood for complete display of all key components for easy maintenance and service.
- Single row of large tone radiators, upturned back cover.
- Centered electrical fuse box foe effortless check up and high reliability.
- Remote centered lubrication, drainage pressure testing of daily maintenance.

#### **Energy Saving**

- Load sense hydraulic system featuring automatic adjusting operation condition, improving fuel efficiency.
- Intelligent independent cooling system, fan rotation on request for energy and noise reduction. Separated cooling layout with improved cooling efficiency and fuel efficiency.
- Full automatic torque converter, two working mode, enabling the operator match the optimum efficiency according to working requirement.
- Pilot control lever integrating F-N-R shifting function minimizing operation motions with higher working efficiency.
- Improved traveling performance and load retention.