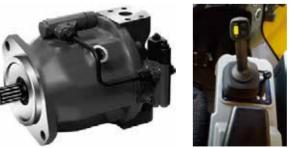

#### Intelligent

В

С

- The intelligent heat management system's large radiator + low-speed fan can automatically adjust the speed according to the heat dissipation requirements, so that the whole machine can quickly reach and an automatic reversal function for self-cleaning in high dust environments.
- Electro-hydraulic proportional load sensitive hydraulic system provides on-demand distribution of fuel supply during steering and work unit operation. At the same time, command-based control makes the operator's work easier and more fun.

#### **Energy Saving**

- Load sense hydraulic system featuring automatic adjusting operation condition, improving fuel efficiency.
- Intelligent independent cooling system, fan rotation on request for energy and noise reduction. Separated cooling layout with improved cooling efficiency and fuel efficiency.
- Full automatic torque converter, two working mode, enabling the operator match the optimum efficiency according to working requirement.
- Pilot control lever integrating F-N-R shifting function minimizing operation motions with higher working efficiency.
- Improved traveling performance and load retention.