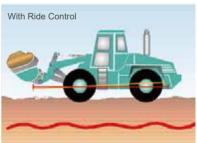

#### OPTIONAL CONFIGURATIONS

23.5R25 radial tires ride control system emergency steering system low temperature start system automatic centered lube system closed rear fender machine protection in landfill lengthened boom various buckets (or customized) several attached tools