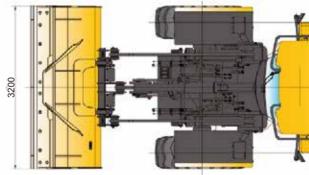

### **TECHNICAL SPECIFICATIONS**

| Item                                  |                               | Parameter<br>(STD Boom) | Parameter<br>(High Dump) |
|---------------------------------------|-------------------------------|-------------------------|--------------------------|
| Rated bucket capacity /m <sup>3</sup> |                               | 3.5                     | 3.2                      |
| Rated working load /kg                |                               | 5500                    | 5500                     |
| Operating weight /kg                  |                               | 17650                   | 17600                    |
| Dumping height /mm                    |                               | 3060                    | 3360                     |
| Dumping reach /mm                     |                               | 1240                    | 1175                     |
| Wheelbase /mm                         |                               | 3350                    | 3350                     |
| Track /mm                             |                               | 2180                    | 2180                     |
| Overall length /mm                    |                               | 8335                    | 8685                     |
| Overall height /mm                    |                               | 3435                    | 3435                     |
| Bucket width /mm                      |                               | 3200                    | 2996                     |
| Maximum breakout force/kN             |                               | 165                     | 149                      |
| Maximum traction force/kN             |                               | 170                     | 170                      |
| Turning radius (Center of Tire) /mm   |                               | 5695                    | 5695                     |
| Boom lifting time /S                  |                               | 5.7                     | 5.7                      |
| Total cycle time /S                   |                               | 10.4                    | 10.4                     |
| Engine                                | Model                         | B6.7                    | B6.7                     |
|                                       | Rated power /KW               | 168                     | 168                      |
|                                       | Declared rotating speed/r/min | 2200                    | 2200                     |
| Tire specifications                   |                               | 23.5-25                 | 23.5-25                  |
| Driving Speed/Km/h                    | Forward/Reverse 1             | 6.5/6.5                 | 6.5/6.5                  |
|                                       | Forward/Reverse 2             | 11/11                   | 11/11                    |
|                                       | Forward/Reverse 3             | 24/24                   | 24/24                    |
|                                       | Forward4                      | 38                      | 38                       |
|                                       |                               |                         |                          |

### OUTLINE DIMENSIONS (STD Boom)