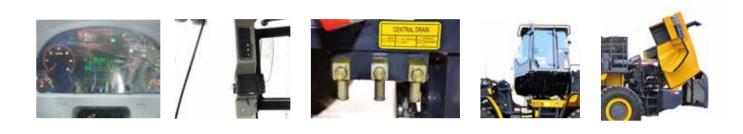

#### **Comfort Operation**

- Spacious and ergonomic cab with excellent visibility.
- > FOPS/ROPS cab with heat and air conditioning provides good air flow through multiple vents.
- > The cab is well seated and insulated to provide a dust proof environment.
- All switches are conveniently placed.
- Digital gauges monitor the machine vital functions.
- Suspension seat with lumbar support reduce operator fatigue.
- Integrated F-N-R pilot control lever of shifting function for precise control, easy operation and high working efficiency.

#### **Easy Maintenance**

- > The new digital combination meter, the vehicle running status and various types of information at a glance.
- Side-turn cab and large-angle integral rear steering hood for complete display of all key components for easy maintenance and service.
- Single row of large tone radiators, upturned back cover.
- Centered electrical fuse box foe effortless check up and high reliability.
- Remote centered lubrication, drainage pressure testing of daily maintenance.