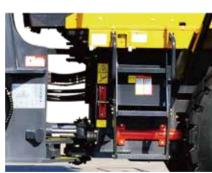

#### **Easy Maintenance**

- > The new digital combination meter, the vehicle running status and various types of information at a glance.
- Side-turn cab and large-angle integral rear steering hood for complete display of all key components for easy maintenance and service.
- Single row of large tone radiators, upturned back cover.
- Centered electrical fuse box foe effortless check up and high reliability.
- Remote centered lubrication, drainage pressure testing of daily maintenance.