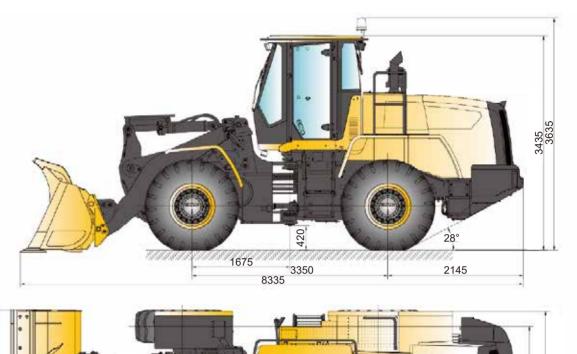

### **TECHNICAL SPECIFICATIONS**

| Item                                  |                               | Parameter<br>(STD Boom) | Parameter<br>(High Dump) |
|---------------------------------------|-------------------------------|-------------------------|--------------------------|
| Rated bucket capacity /m <sup>3</sup> |                               | 3.5                     | 3.2                      |
| Rated working load /kg                |                               | 5500                    | 5500                     |
| Operating weight /kg                  |                               | 17650                   | 17600                    |
| Dumping height /mm                    |                               | 3060                    | 3360                     |
| Dumping reach /mm                     |                               | 1240                    | 1175                     |
| Wheelbase /mm                         |                               | 3350                    | 3350                     |
| Track /mm                             |                               | 2180                    | 2180                     |
| Overall length /mm                    |                               | 8335                    | 8685                     |
| Overall height /mm                    |                               | 3435                    | 3435                     |
| Bucket width /mm                      |                               | 3200                    | 2996                     |
| Maximum breakout force/kN             |                               | 165                     | 149                      |
| Maximum traction force/kN             |                               | 170                     | 170                      |
| Turning radius (Center of Tire) /mm   |                               | 5695                    | 5695                     |
| Boom lifting time /S                  |                               | 5.7                     | 5.7                      |
| Total cycle time /S                   |                               | 10.4                    | 10.4                     |
| Engine                                | Model                         | B6.7                    | B6.7                     |
|                                       | Rated power /KW               | 168                     | 168                      |
|                                       | Declared rotating speed/r/min | 2200                    | 2200                     |
| Tire specifications                   |                               | 23.5-25                 | 23.5-25                  |
| Driving Speed/Km/h                    | Forward/Reverse 1             | 6.5/6.5                 | 6.5/6.5                  |
|                                       | Forward/Reverse 2             | 11/11                   | 11/11                    |
|                                       | Forward/Reverse 3             | 24/24                   | 24/24                    |
|                                       | Forward4                      | 38                      | 38                       |
|                                       |                               |                         |                          |

### OUTLINE DIMENSIONS (STD Boom)