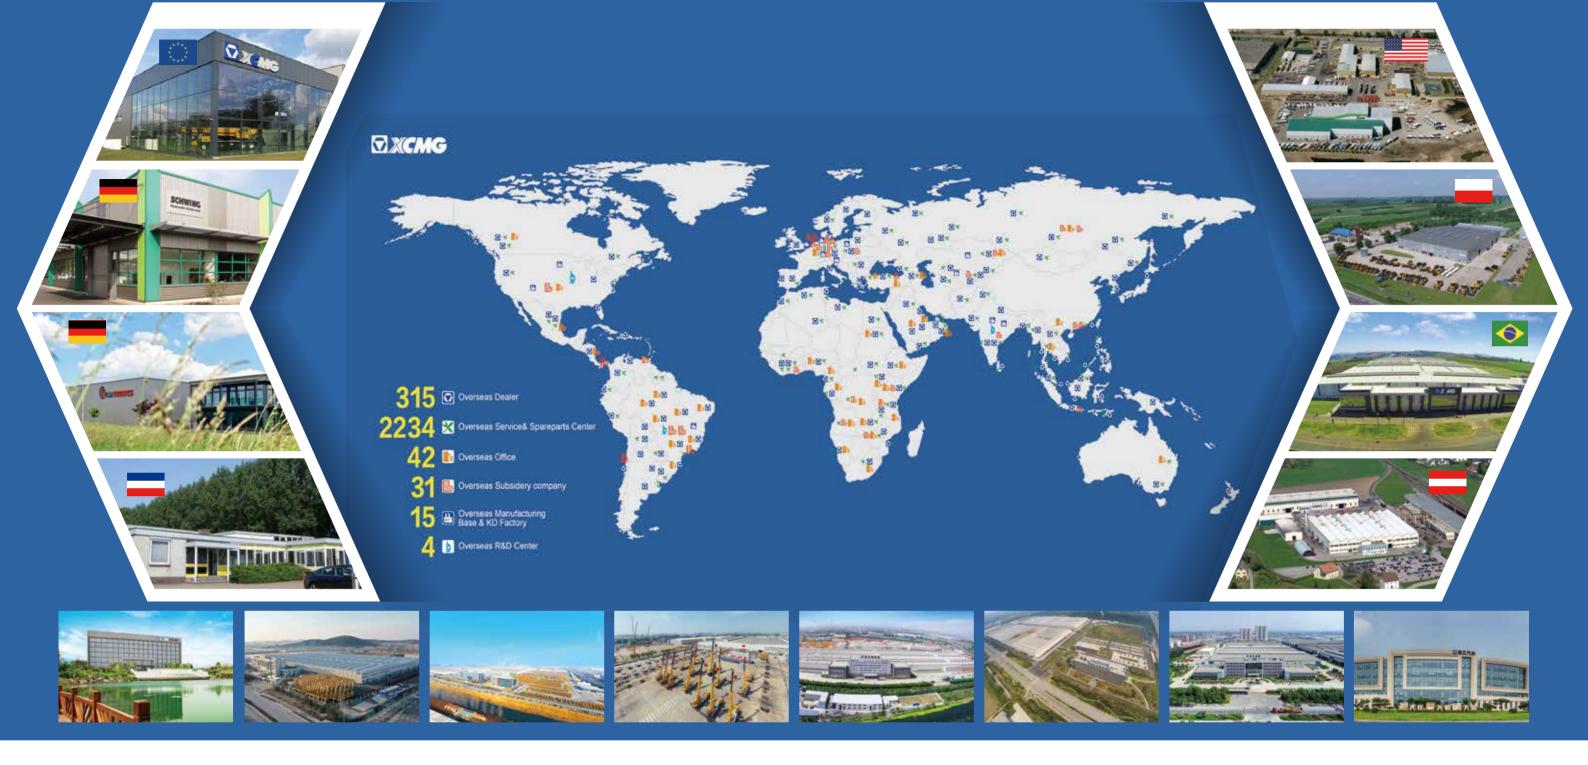

XCMG has established a global R&D network with a total of six centers in China, the US, Germany, Brazil and India, with China national technology center at its core. In addition to a number of manufacturing bases in China, the US, Germany, the Netherlands, Poland, Austria, Brazil, India, and Uzbekistan, we possess two complete machine brands (XCMG, Schwing), and several component brands including FT, AMCA. It is the strength of this global R&D network and manufacturing operations that has made XCMG the industry leading global construction equipment manufacturer that it is today.

For more than 30 years, XCMG has been sowing the seeds of overseas development as the No. 1 exporter in China's construction machi nery industry. Today, we have 42 branches and offices, 315 distributors, 526 contractors in 188 countries and regions worldwide and are still growing rapidly.

#### **XCMG IN EUROPE**

Since its foundation in 2012, XCMG is gradually establishing a complete network including: R&D department, local distribution, supply chain management and an integrated customer services training centre. Nowadays, with 4 branches, XCMG has 178 multinational employees in Europe, of which more than 50% are R&D engineers: ERC: XCMG European Research Center GmbH ESS: XCMG European Sales and Services GmbH Our local professional R&D team and cutting-edge innovation platform guarantee that our products are carefully crafted to the smallest