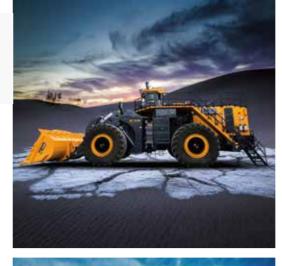

#### **OVERVIEW**

- XC958E wheelloader is a new generation of loader.XCMG makes full use of Group's international R&Dplatform to integrate global technology researchand development resources to create international advanced and completely independent intellectual property rights. This model is powerful, rugged, energy efficient, safe and comfortable, and easy maintenance and is the optimal choice for ports, mines, coals, and engineering construction and so on.
- XC958E is equipped with EU Stage V/Tier 4 emission engine, ZF 4BP 210 automatic transmission, ZF wet drive axle, electro-hydraulic load sensing hydraulicsystem. The whole machine has significant advantages in terms of reliability, energy saving, high efficiency and comfort, and has reached the interna-tional advanced level

#### XC958E WHEEL LOADER

### WHEEL LOADER XC958E

## WHEEL LOADER **XC958E**