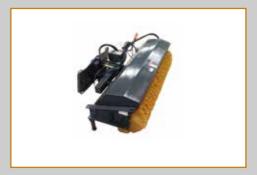

## Quick Coupler and attachments

Our quick coupler is designed as ISO Standard which is widely used, the standard quick coupler allows one machine to use a series of attachments, give you business greater versatility. Compact track loaders are compatible with buckets, brooms, hydraulic hammers, augers, forks, bale huggers, dozer blades and other attachments.