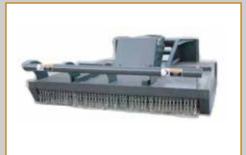

## Quick Coupler and attachments

Our quick coupler is designed as ISO Standard which is widely used, the standard quick coupler allows one machine to use a series of attachments, give you business greater versatility. Compact track loaders are compatible with buckets, brooms, hydraulic hammers, augers, forks, bale huggers, dozer blades and other attachments.