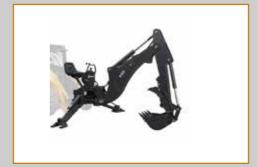

## Quick Coupler and attachments

Our quick coupler is designed as ISO Standard which is widely used, the standard quick coupler allows one machine to use a series of attachments, give you business greater versatility. Compact track loaders are compatible with buckets, brooms, hydraulic hammers, augers, forks, bale huggers, dozer blades and other attachments.