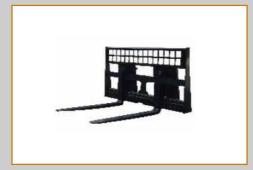

## Quick Coupler and attachments

Our quick coupler is designed as ISO Standard which is widely used, the standard quick coupler allows one machine to use a series of attachments, give you business greater versatility. Compact track loaders are compatible with buckets, brooms, hydraulic hammers, augers, forks, bale huggers, dozer blades and other attachments.