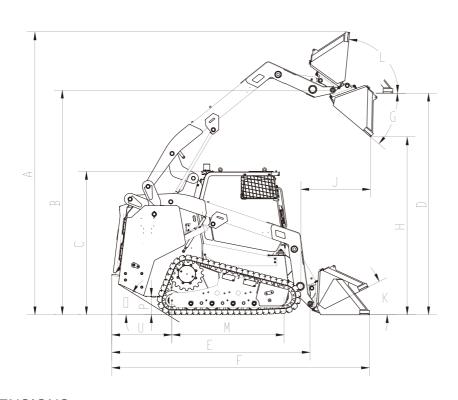

# **Technical Specifications**

## DIMENSIONS

|                                                      | I       | I       |
|------------------------------------------------------|---------|---------|
| A Maximum overall height                             | 4153 mm | 13.62ft |
| B Height to hinge pin at maximum lift                | 3300 mm | 10.82ft |
| C Height to top of cab                               | 2100 mm | 6.89ft  |
| D Clearance bucket bottom to ground                  | 3136 mm | 10.29ft |
| E Length without bucket                              | 2915 mm | 9.56ft  |
| F Length with bucket                                 | 3786 mm | 12.42ft |
| G Dump angle (full lift height)                      | 40°     | 40°     |
| H Dump height at maximum lift and dump               | 2615 mm | 8.58ft  |
| K Bucket rollback at ground level                    | 26°     | 26°     |
| L Full rotation angle of bucket at the highest point | 84°     | 84°     |
| J Reach at maximum lift and dump                     | 1025 mm | 3.36ft  |

| *****                                 | 1040    | 5.00%  |
|---------------------------------------|---------|--------|
| M Wheelbase                           | 1640 mm | 5.38ft |
| O Angle of departure                  | 31°     | 31°    |
| P Ground clearance                    | 216 mm  | 0.71ft |
| R Front turning radius without bucket | 1466 mm | 4.81ft |
| S Front turning radius with buckett   | 2274 mm | 7.46ft |
| T Rear turning radius                 | 1809 mm | 5.93ft |
| U Bumper overhang behind Rear Axle    | 885 mm  | 2.9ft  |
| V Tread                               | 1595 mm | 5.23ft |
| W Width without bucket                | 2045 mm | 6.71ft |
| X Width bucket                        | 2000mm  | 6.56ft |
|                                       |         |        |