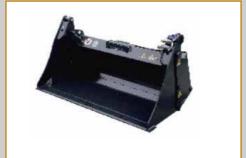

## Quick Coupler and attachments

Our quick coupler is designed as ISO Standard which is widely used, the standard quick coupler allows one machine to use a series of attachments, give you business greater versatility. Compact track loaders are compatible with buckets, brooms, hydraulic hammers, augers, forks, bale huggers, dozer blades and other attachments.

Vertical lift linkage

Quick coupler standard

ISO standard interface

BUCKET

0.6m<sup>3</sup>(0.78yd<sup>3</sup>)

CAB

ROPS/FOPS cab

Adjust seat with suspension