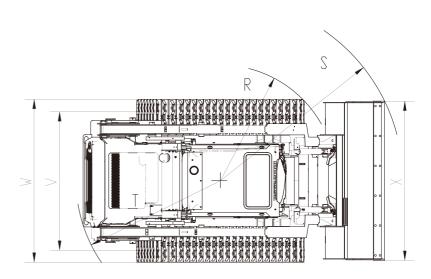

## DIMENSIONS

|                                                      | I       | I       |
|------------------------------------------------------|---------|---------|
| A Maximum overall height                             | 4153 mm | 13.62ft |
| B Height to hinge pin at maximum lift                | 3300 mm | 10.82ft |
| C Height to top of cab                               | 2100 mm | 6.89ft  |
| D Clearance bucket bottom to ground                  | 3136 mm | 10.29ft |
| E Length without bucket                              | 2915 mm | 9.56ft  |
| F Length with bucket                                 | 3786 mm | 12.42ft |
| G Dump angle (full lift height)                      | 40°     | 40°     |
| H Dump height at maximum lift and dump               | 2615 mm | 8.58ft  |
| K Bucket rollback at ground level                    | 26°     | 26°     |
| L Full rotation angle of bucket at the highest point | 84°     | 84°     |
| J Reach at maximum lift and dump                     | 1025 mm | 3.36ft  |

| *****                                 | 1040    | 5.00%  |
|---------------------------------------|---------|--------|
| M Wheelbase                           | 1640 mm | 5.38ft |
| O Angle of departure                  | 31°     | 31°    |
| P Ground clearance                    | 216 mm  | 0.71ft |
| R Front turning radius without bucket | 1466 mm | 4.81ft |
| S Front turning radius with buckett   | 2274 mm | 7.46ft |
| T Rear turning radius                 | 1809 mm | 5.93ft |
| U Bumper overhang behind Rear Axle    | 885 mm  | 2.9ft  |
| V Tread                               | 1595 mm | 5.23ft |
| W Width without bucket                | 2045 mm | 6.71ft |
| X Width bucket                        | 2000mm  | 6.56ft |
|                                       |         |        |