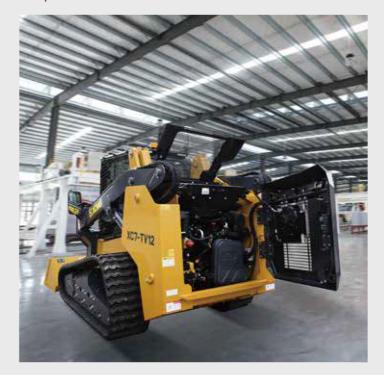

#### Maintenance

The cab swings open more than 80 degrees, designed to easily replace or maintenance any internal components.