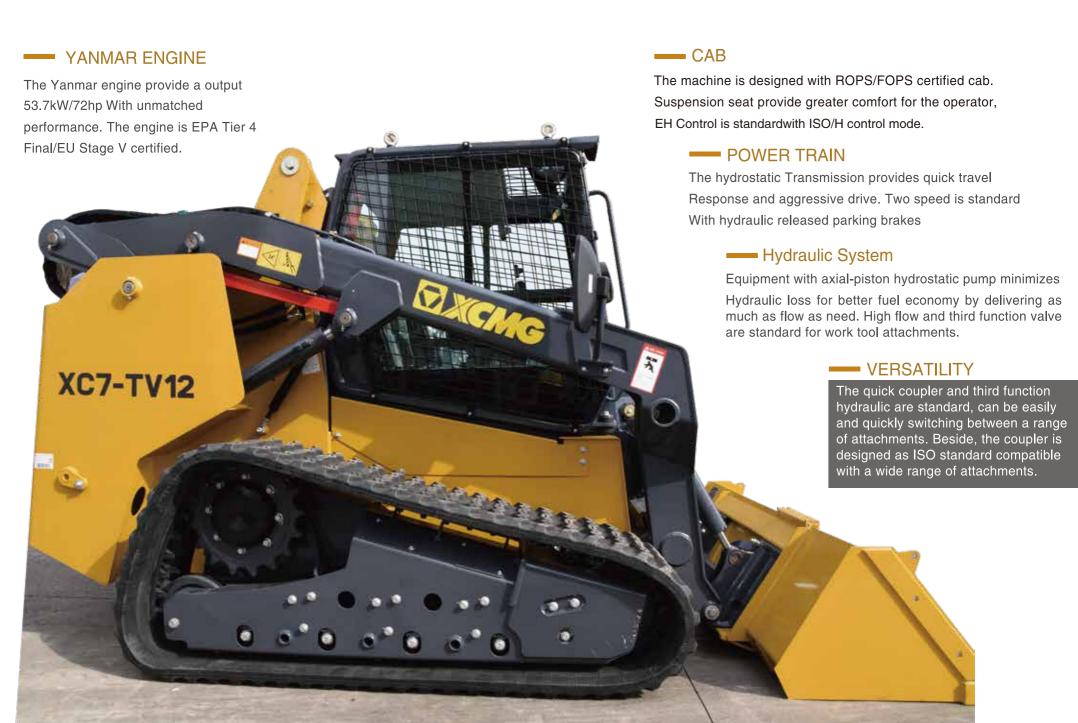

#### ENGINE

| Yanmar EU Stage V/ Tier 4 Final emissions certified |                                       |  |
|-----------------------------------------------------|---------------------------------------|--|
| Model                                               | 4TNV98CT-NTY                          |  |
| Туре                                                | Water-colled, 4-cycle                 |  |
| Aspiration                                          | Turbocharged & air-to-air intercooled |  |
| Number of cylinders                                 | 4                                     |  |
| Displacement                                        | 3.319L                                |  |
| Gross power                                         | 53.7kW 2500r/min                      |  |
| Peak torque                                         | 269∼291 N·m/1625±25 r/min             |  |
| Fuel system                                         | Direct injection                      |  |
| Air cleaner                                         | dry type with double elements         |  |

#### POWER TRAIN

| The hydrostatic Transmission provides quick travel response and aggressive driven. |                      |                      |
|------------------------------------------------------------------------------------|----------------------|----------------------|
| Travel speed                                                                       | Forward              | Reverse              |
| 1st                                                                                | 8 km/h (5mile/h)     | 8 km/h (5mile/h)     |
| 2nd                                                                                | 14 km/h (8.75mile/h) | 14 km/h (8.75mile/h) |

#### HYDRAULIC SYSTEM

| System type         | Variable driving and working hydraulic system,EH Joystick |  |  |
|---------------------|-----------------------------------------------------------|--|--|
| Pump Flow, Standard | 57 ml/r                                                   |  |  |
| Traveling pressure  | 35MPa                                                     |  |  |
| Raise time          | ≤5.5 s                                                    |  |  |
| Dump time           | ≤2 s                                                      |  |  |
| Lower time(empty)   | ≤3.5 s                                                    |  |  |
| Total cycle time    | ≤11 s                                                     |  |  |
|                     |                                                           |  |  |

## Quick Coupler and attachments

Our quick coupler is designed as ISO Standard which is widely used, the standard quick coupler allows one machine to use a series of attachments, give you business greater versatility. Compact track loaders are compatible with buckets, brooms, hydraulic hammers, augers, forks, bale huggers, dozer blades and other attachments.