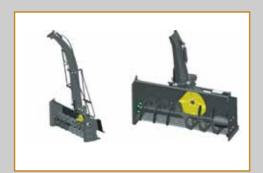

## Quick Coupler and attachments

Our quick coupler is designed as ISO Standard which is widely used, the standard quick coupler allows one machine to use a series of attachments, give you business greater versatility. Compact track loaders are compatible with buckets, brooms, hydraulic hammers, augers, forks, bale huggers, dozer blades and other attachments.