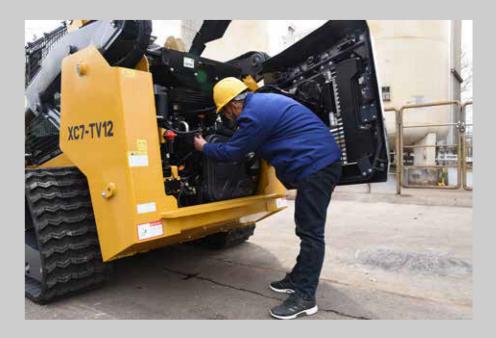

## Ground level access

Ground level access to all maintenance points as well as remote filters for easy daily checks and maintenance.

#### Maintenance

The cab swings open more than 80 degrees, designed to easily replace or maintenance any internal components.