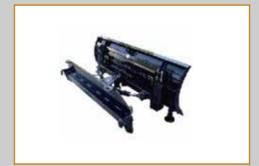

## Quick Coupler and attachments

Our quick coupler is designed as ISO Standard which is widely used, the standard quick coupler allows one machine to use a series of attachments, give you business greater versatility. Compact track loaders are compatible with buckets, brooms, hydraulic hammers, augers, forks, bale huggers, dozer blades and other attachments.