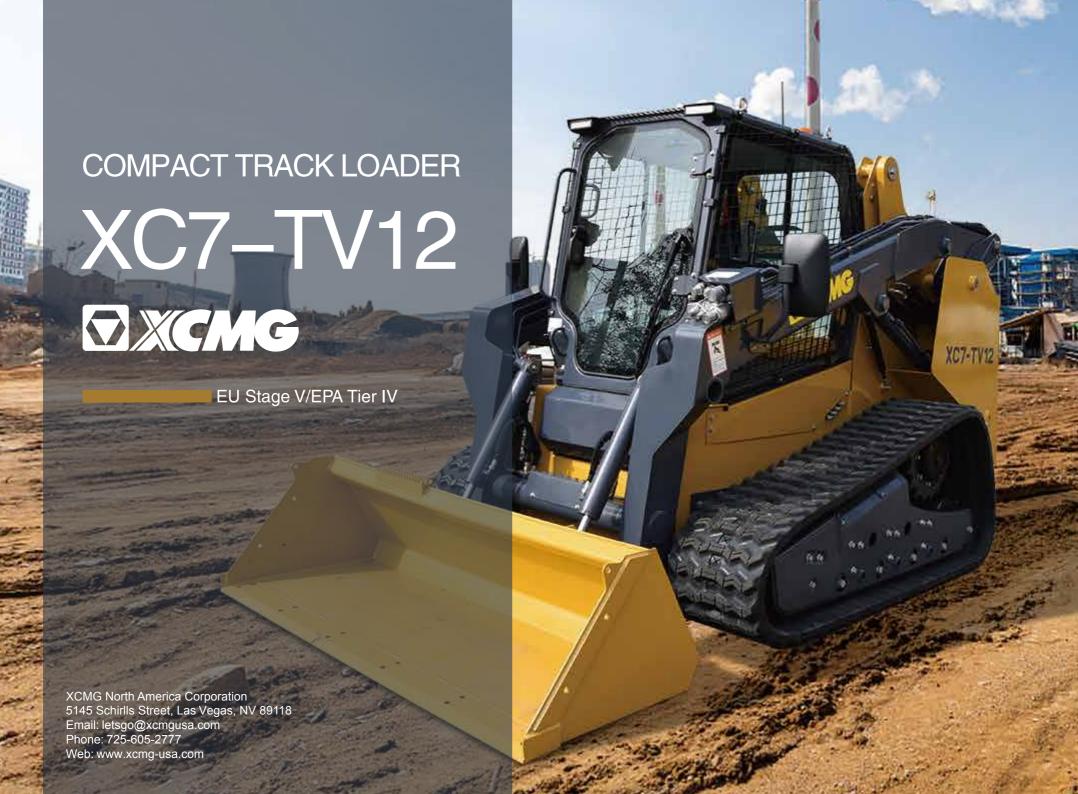

#### INTRODUCTION OF XCMG

Founded in 1943, XCMG is a multinational corporation with the most comprehensive range of competitive, influential products in the construction machinery industry. Our business covers eight key areas: construction machinery, heavy trucks, mining machinery, sanitation machinery, machinery components, construction, finance, and the ICT industry.

XCMG has established a global R&D network with a total of six centers in China, the US, Germany, Brazil and India, with China national technology center at its core. In addition to a number of manufacturing bases in China, the US, Germany, the Netherlands, Poland, Austria, Brazil, India, and Uzbekistan, we possess two complete machine brands (XCMG, Schwing), and several component brands including FT, AMCA. It is the st