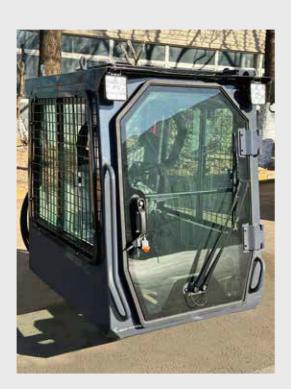

#### All day long comfort

The spacious interior cab designed helps the operator comfortably and productivelyall the day. The suspension seat provides further comfortable and less fatigue environment. The pressurized cab provides cleaner and quieter working environment.

## - ROPS&FOPS Cab

ROPS and FOPS are standard equipment to protect the operator.

#### - Rearview camera

The standard rearview camera allows increased surroundings detection and is easily viewed on the LCD screen.