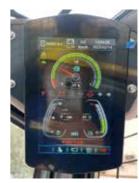

### High Resolution Machine Monitor

The color monitor can display working hour,

temperature, fuel level, maintenance information and much other information.