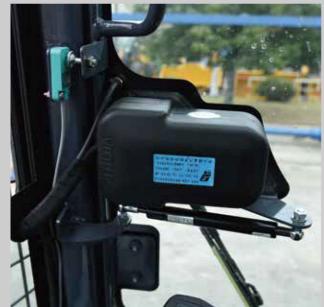

### High Resolution Machine Monitor

The color monitor can display working hour,

temperature, fuel level, maintenance information and much other information.