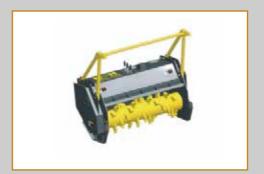

## Quick Coupler and attachments

Our quick coupler is designed as ISO Standard which is widely used, the standard quick coupler allows one machine to use a series of attachments, give you business greater versatility. Compact track loaders are compatible with buckets, brooms, hydraulic hammers, augers, forks, bale huggers, dozer blades and other attachments.