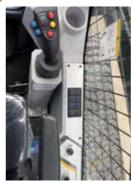

# Easy to operate

Joysticks are equipped with an in cab ISO/H pattern changeover.

### High Resolution Machine Monitor

The color monitor can display working hour,

temperature, fuel level, maintenance information and much other information.